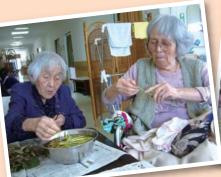

## 母の日おやつ作り!

5月18日は母の日のオヤツ作りを行いました。 日頃の感謝の気持ちを込めながらオヤツ作りに 皆さん精を出していました。

果物を切ったり、ボールで混ぜていると「昔ば思 い出すねー」「こがんやって沢山料理ば作りよっ たとよー」と楽しそうに昔話を聞かせて下さいま した。

オヤツが完成すると、男性の入居者様より感謝の 気持ちを伝えて皆で美味しくいただきました。

## 早岐茶市に行ってきました☆

きました。

分で選んだおやつを購入し、嬉しそうな表い言葉を頂きました。 情が見られました。

5月19日と29日に早岐茶市に行って 最後にかき氷やアイスを皆で食して記念 写直!!

天候にも恵まれ、外出日和でした。たくさ 入居者様からも「人が多かったけど、久し んのお菓子やお惣菜に目移りしながら、自ぶりに茶市に行けてよかったよー」と嬉し