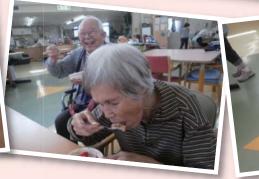

## 早岐茶市に行ってきました☆

きました。

分で選んだおやつを購入し、嬉しそうな表い言葉を頂きました。 情が見られました。

5月19日と29日に早岐茶市に行って 最後にかき氷やアイスを皆で食して記念 写直!!

天候にも恵まれ、外出日和でした。たくさ 入居者様からも「人が多かったけど、久し んのお菓子やお惣菜に目移りしながら、自ぶりに茶市に行けてよかったよー」と嬉し