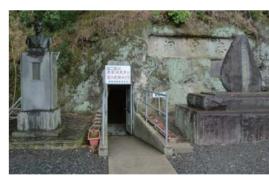

# 無窮洞

#### (旧宮村国民学校地下教室)

無窮洞は第2次世界大戦中に、旧宮村国民学校(現宮小学校)の防空壕として作られました。当時の校長先生の発案で終戦の日まで堀り続けられたそうです。掘ったのは今でいう中学生くらいの子供達と聞き凄く驚きました。

又、中は凄く涼しく、外との温度差があり肌寒く感じる程でした。案内人の方から当時の貴重なお話を聞く事ができました。

皆さんも是非、当時のお話を 聞きながら見学してみては いかがでしょうか♪