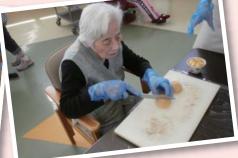

## 毎月恒例☆おやつ作り

デイサービスでは毎月2回程、おやつ・一品料理作りを行っており、5月はおやつのチョコバナナクレープ作りを行いました!たんたんと慣れた手つきで作業をこなされ、あっという間に出来上がりました。

やはり何十年も主婦をなされていた利用者 様方。毎回さすがなあ…と、感心するばか りです。見た目もオシャレで、美味しい!と 皆様よりご好評でした。

次回のおやつ・一品料理もお楽しみに!