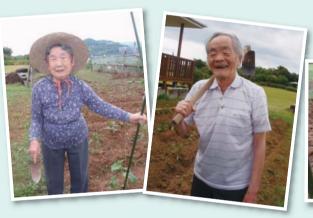

#### 今年も野菜の苗を植えました!

毎年、この時期に収穫を楽しみに植えつける 芋、ピーマン、きゅうり、かぼちゃ、なす、にがうり… たくさんの野菜達。 入居者の皆様と一緒に、畑で作業を行いました。

超ベテランの皆様、とても手慣れた様子で、手際よくスムーズに作業は進みました。 夏に入る頃にはきゅうりやピーマンが、秋 には美味しいさつま芋が、グループホーム の食卓に並びますよ!

即席漬けや、味噌ころ… 畑で採れた野菜が並ぶと、普段少食の方も箸がすすみます。 毎回収穫時季には土の中から出てくる大きな芋に「ふっとさー!」と大喜びなのですが、 今年も、あの歓声がきかれるよう、豊作であ