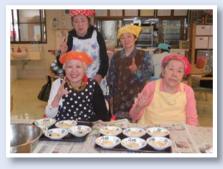

## 毎月恒例☆おやつ作り

デイサービスでは毎月2回程、おやつ・一品料理作りを行っており、5月はおやつのチョコバナナクレープ作りを行いました!たんたんと慣れた手つきで作業をこなされ、あっという間に出来上がりました。

やはり何十年も主婦をなされていた利用者 様方。毎回さすがなあ…と、感心するばか りです。見た目もオシャレで、美味しい!と 皆様よりご好評でした。

次回のおやつ・一品料理もお楽しみに!