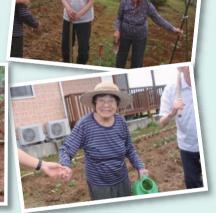

#### 今年も野菜の苗を植えました!

毎年、この時期に収穫を楽しみに植えつける 芋、ピーマン、きゅうり、かぼちゃ、なす、にがうり… たくさんの野菜達。 入居者の皆様と一緒に、畑で作業を行いました。

超ベテランの皆様、とても手慣れた様子で、手際よくスムーズに作業は進みました。 夏に入る頃にはきゅうりやピーマンが、秋 には美味しいさつま芋が、グループホーム の食卓に並びますよ!

即席漬けや、味噌ころ… 畑で採れた野菜が並ぶと、普段少食の方も箸がすすみます。 毎回収穫時季には土の中から出てくる大きな芋に「ふっとさー!」と大喜びなのですが、 今年も、あの歓声がきかれるよう、豊作であ