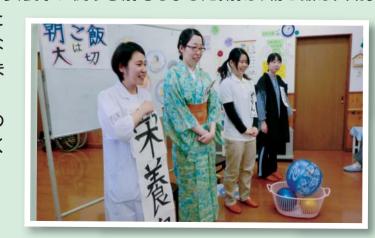

## 食のたより管理栄養士目指して実習頑張りました

サンホーム江上では、平成26年5月19日から23日まで長崎国際大学健康管理学部健康栄養学科4年生の実習生4名を受け入れました。

実習では、入居者様の栄養マネジメントや献立作成はもちろんのこと、入居者様とのふれあいを目的に、一緒におやつ作りをしたり、食事に関する劇もしました。劇は「朝ご飯は大切」

という題で、朝ご飯をしっかり食べると元気でいられるという内容を、緊張しながらも、楽しくわかりやすく演じてくれました。

4人とも元気いっぱいの管理栄養士の 卵です。来年はこの実習を糧に、大きく 羽ばたいてくれることと思います。