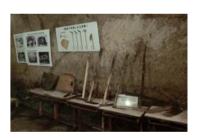

# 無窮洞

#### (旧宮村国民学校地下教室)

無窮洞は第2次世界大戦中に、旧宮村国民学校(現宮小学校)の防空壕として作られました。当時の校長先生の発案で終戦の日まで堀り続けられたそうです。掘ったのは今でいう中学生くらいの子供達と聞き凄く驚きました。

又、中は凄く涼しく、外との温度差があり肌寒く感じる程でした。案内人の方から当時の貴重なお話を聞く事ができました。

皆さんも是非、当時のお話を 聞きながら見学してみては いかがでしょうか♪