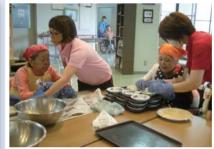

## 母の日おやつ作り!

5月18日は母の日のオヤツ作りを行いました。 日頃の感謝の気持ちを込めながらオヤツ作りに 皆さん精を出していました。

果物を切ったり、ボールで混ぜていると「昔ば思 い出すねー」「こがんやって沢山料理ば作りよっ たとよー」と楽しそうに昔話を聞かせて下さいま した。

オヤツが完成すると、男性の入居者様より感謝の 気持ちを伝えて皆で美味しくいただきました。