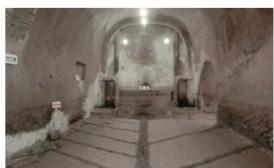

# 無窮洞

#### (旧宮村国民学校地下教室)

無窮洞は第2次世界大戦中に、旧宮村国民学校(現宮小学校)の防空壕として作られました。当時の校長先生の発案で終戦の日まで堀り続けられたそうです。掘ったのは今でいう中学生くらいの子供達と聞き凄く驚きました。

又、中は凄く涼しく、外との温度差があり肌寒く感じる程でした。案内人の方から当時の貴重なお話を聞く事ができました。

皆さんも是非、当時のお話を 聞きながら見学してみては いかがでしょうか♪