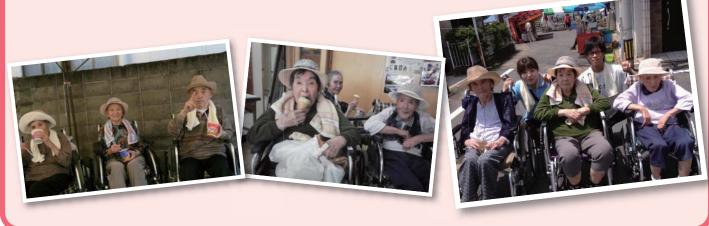

### 5月に初企画で ピクニックを行いました☆

今回初の試みで、地蔵花苑でピクニックを行いました。 雲一つない晴天に恵まれ、ピクニック日和となりました。 海とハウステンボスを眺めながら、青空の下でみんなで食べるお弁当は最高に美味しかったです。「たまには外で食べるのもいいね。」などとうれしいお言葉も頂くことが出来ました。 いつもと違う環境で昼食を摂るのもいいですね♪