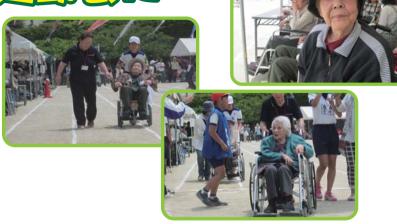

# 地域の小学校の運動会に

5月恒例の小串小学校の運動会に参加してきました。

出発前から朝から「まだ行かんと?」と楽しみにされている利用者の方もおられました。

リレーを見ながら「追い越せ〜」「がんばれ〜」と声援を送られ、応援合戦、ソーラン節等の時には手拍子をされたりと、まるで自分のお孫さんを応援するように楽しまれていました。

競技にも参加され、懸命な姿でがんばる 子ども達と一緒にゴールを目指し、「一番 やったよ」「どんべやった」と嬉しい声も悔し い声も聞かれ、皆さん充実された運動会参 加となりました。