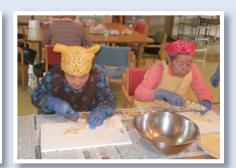

## 毎月恒例☆おやつ作り

デイサービスでは毎月2回程、おやつ・一品料理作りを行っており、5月はおやつのチョコバナナクレープ作りを行いました!たんたんと慣れた手つきで作業をこなされ、あっという間に出来上がりました。

やはり何十年も主婦をなされていた利用者 様方。毎回さすがなあ…と、感心するばか りです。見た目もオシャレで、美味しい!と 皆様よりご好評でした。

次回のおやつ・一品料理もお楽しみに!