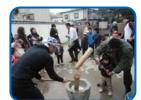

### 野つき

12月 毎年恒例になっています餅つきを行いました。曇りで天気が心配でしたがお天道様も味方をしてくれ、無事行うことができました。

ご家族や通りすがりの親子や大学生など 多くの方が参加してくださいました。「やっぱ りついた餅がうまかな!!」と嬉しい声も聞か れました。

今年も行う予定ですので、お時間の都合が つかれる方は是非ご参加ください.