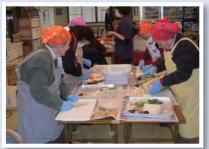

### 2月18日 鍋作りを行いました。

女性の利用者様が一緒にお手伝いをして下さり、さすが何十年と主婦をされてきた方々なので、手際が良く、スムーズに鍋が出来あがり、大変おいしく出来上がりました。昼食として頂き、利用者様も大変喜ばれていました。寒い季節にあった行事が出来ました。