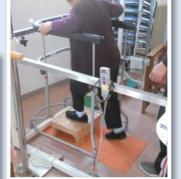

### デイサービスでは、行事の他にも 活動がございます。

機能訓練(運動)についてご紹介します。

機能訓練は、集団体操・柔軟体操・自転車ごぎ・座って行えるペダル漕ぎ・平行棒・踏み台昇降・上肢訓練(プーリー)等の機能訓練に取り組まれることで、全身機能の維持と身体を動かす機会として機能訓練指導員と一緒に実施されています。

実際に、訓練に取り組まれて利用者様からは、上肢訓練(プーリー)に取り組み、腕が以前よりも上がるようになったと喜ばれるケースも御座いました。個人差はありますが、定期的に身体を動かすことは良いことなのでお勧めです。