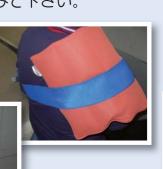

もう一つお勧めする物が、ホットパックです。これは、肩、腕、腰、膝等の関節の痛みなどを緩和する効果があり、大変気持ちがいいです。初田もお勧めします。

ぜひ、皆様も使ってみて下さい。