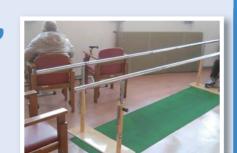

### デイサービスでは、行事の他にも 活動がございます。

機能訓練(運動)についてご紹介します。

機能訓練は、集団体操・柔軟体操・自転車ごぎ・座って行えるペダル漕ぎ・平行棒・踏み台昇降・上肢訓練(プーリー)等の機能訓練に取り組まれることで、全身機能の維持と身体を動かす機会として機能訓練指導員と一緒に実施されています。

実際に、訓練に取り組まれて利用者様からは、上肢訓練(プーリー)に取り組み、腕が以前よりも上がるようになったと喜ばれるケースも御座いました。個人差はありますが、定期的に身体を動かすことは良いことなのでお勧めです。