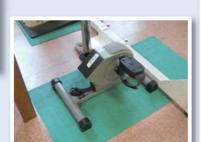

### デイサービスでは、行事の他にも 活動がございます。

機能訓練(運動)についてご紹介します。

機能訓練は、集団体操・柔軟体操・自転車ごぎ・座って行えるペダル漕ぎ・平行棒・踏み台昇降・上肢訓練(プーリー)等の機能訓練に取り組まれることで、全身機能の維持と身体を動かす機会として機能訓練指導員と一緒に実施されています。

実際に、訓練に取り組まれて利用者様からは、上肢訓練(プーリー)に取り組み、腕が以前よりも上がるようになったと喜ばれるケースも御座いました。個人差はありますが、定期的に身体を動かすことは良いことなのでお勧めです。