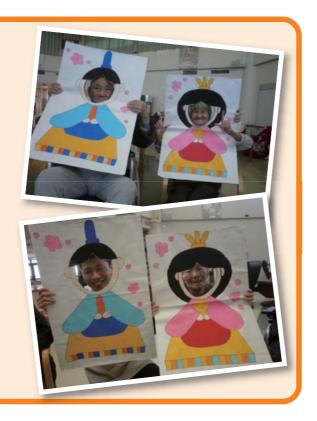

### お雛祭り

肌寒い時期が続いていますが少しずつ、春めいてき ていますね!

特養では、3月3日に雛祭りのお祝いをしました。 職員手作りのお雛様のパネルに顔をはめて写真を 撮ったり歌を歌ったりして楽しみました。

利用者様からも家でやっていた、お雛祭りに関する色々なエピソードを聞く事が出来ました。