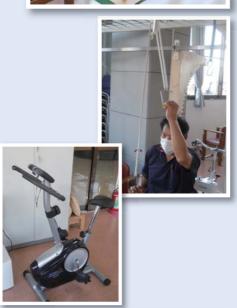

### デイサービスでは、行事の他にも 活動がございます。

機能訓練(運動)についてご紹介します。

機能訓練は、集団体操・柔軟体操・自転車ごぎ・座って行えるペダル漕ぎ・平行棒・踏み台昇降・上肢訓練(プーリー)等の機能訓練に取り組まれることで、全身機能の維持と身体を動かす機会として機能訓練指導員と一緒に実施されています。

実際に、訓練に取り組まれて利用者様からは、上肢訓練(プーリー)に取り組み、腕が以前よりも上がるようになったと喜ばれるケースも御座いました。個人差はありますが、定期的に身体を動かすことは良いことなのでお勧めです。