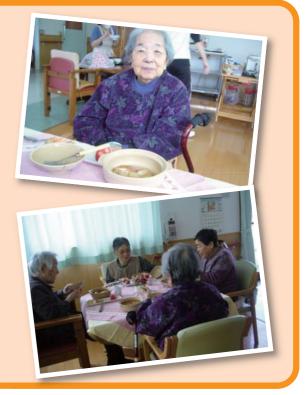

### お雛祭り

肌寒い時期が続いていますが少しずつ、春めいてき ていますね!

特養では、3月3日に雛祭りのお祝いをしました。 職員手作りのお雛様のパネルに顔をはめて写真を 撮ったり歌を歌ったりして楽しみました。

利用者様からも家でやっていた、お雛祭りに関する色々なエピソードを聞く事が出来ました。

### 日々の楽しみ

ショートステイでは、利用して頂いている方へ楽しんでいただこうと、レクリエーションや、体操、機能回復訓練を行っています。毎日、日によってすることはことなりますが、カラオケや、貼り絵、計算問題、ボールを使ったゲームなどを行い、楽しんで頂いています。カラオケの際は、皆さん手に楽器を持ち、リズムに合わせて鳴らしながら楽しまれています。

今後も、様々なレクリエーションをで楽しんで頂き たいと考えています。