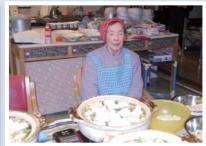

### 2月18日 鍋作りを行いました。

女性の利用者様が一緒にお手伝いをして下さり、さすが何十年と主婦をされてきた方々なので、手際が良く、スムーズに鍋が出来あがり、大変おいしく出来上がりました。昼食として頂き、利用者様も大変喜ばれていました。寒い季節にあった行事が出来ました。